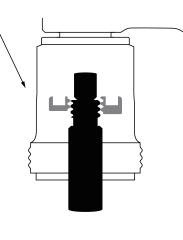

### Caution:

- If the engagement is not secure enough, simply twist the collar by a further turn.
- Please ensure the valve head is parallel with the valve and pressed all the way down when inserted.
- If the collar cannot be pushed down properly : please **pull it back and twist it** counterclockwise before further attempts.
- Please do not attempt to lubricate.