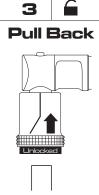

# Push & Twist

Instruction Manual

- Insert, PUSH the collar down and TWIST it by one turn to secure engagement.
- Simply pull back the collar to disengage.

6

1

2 Push & Twist

### Caution:

- If the engagement is not secure enough, simply twist the collar by a further turn.
- Please ensure the valve head is parallel with the valve and pressed all the way down when inserted.
- If the collar cannot be pushed down properly : please **pull it back and twist it** counterclockwise before further attempts.
- Please do not attempt to lubricate.