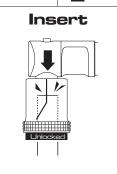

# Push & Twist

Instruction Manual

- Insert, PUSH the collar down and TWIST it by one turn to secure engagement.
- Simply pull back the collar to disengage.

6

1

2 Push & Twist